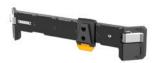

**STACKTECH® BAR** 40.5 X 6 X 8 CM TB-B1-A-30

**ROLL HOLDER** 54 X 14.5 X 8 CM TB-B1-A-32

**3-PC STACKTECH® HUBS** TB-B1-A-50

CORD WRAP TB-B1-A-31

**LONG TOOL HOLDER** TB-B1-A-54