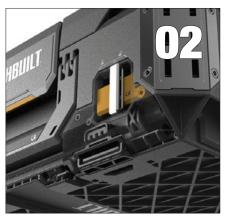

#### **02 AUTO-LOCKING INTERFACE**

A self-locking mechanism automatically engages when each box is dropped into place, and unlocks simply with one hand.