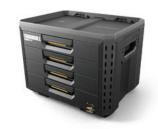

**LARGE TOOL BOX** 53 X 41 X 30 CM TB-B1-B-50

**TOOL BOX** 53 X 41 X 18 CM TB-B1-B-30

**XL 3-DRAWER TOOL BOX** 53 X 41 X 39 CM TB-B1-D-70-3

**1-DRAWER TOOL BOX** 53 X 41 X 22 CM TB-B1-D-30-1

**COMPACT TOOL BOX** 26.5 X 41 X 34.5 CM TB-B1-B-60C