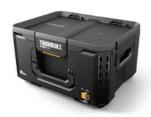

#### **14 SIMPLIFIED TRANSPORTATION**

ToughBuilt's category-leading mobility solutions provide a wide range of options to fit your needs and budget.

**ROLLING TOOL BOX** 56 X 50 X 66.5 CM TB-B1-B-70R

**XL TOOL BOX** 53 X 41 X 39.5 CM TB-B1-B-70

**LARGE TOOL BOX** 53 X 41 X 30 CM TB-B1-B-50

**TOOL BOX** 53 X 41 X 18 CM TB-B1-B-30

**XL 3-DRAWER TOOL BOX** 53 X 41 X 39 CM TB-B1-D-70-3

**1-DRAWER TOOL BOX** 53 X 41 X 22 CM TB-B1-D-30-1

**COMPACT TOOL BOX** 26.5 X 41 X 34.5 CM TB-B1-B-60C