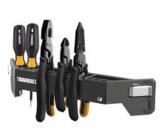

**STACKTECH® BAR** 40.5 X 6 X 8 CM TB-B1-A-30

**ROLL HOLDER** 54 X 14.5 X 8 CM TB-B1-A-32

**3-PC STACKTECH® HUBS** TB-B1-A-50

CORD WRAP TB-B1-A-31

**LONG TOOL HOLDER** TB-B1-A-54