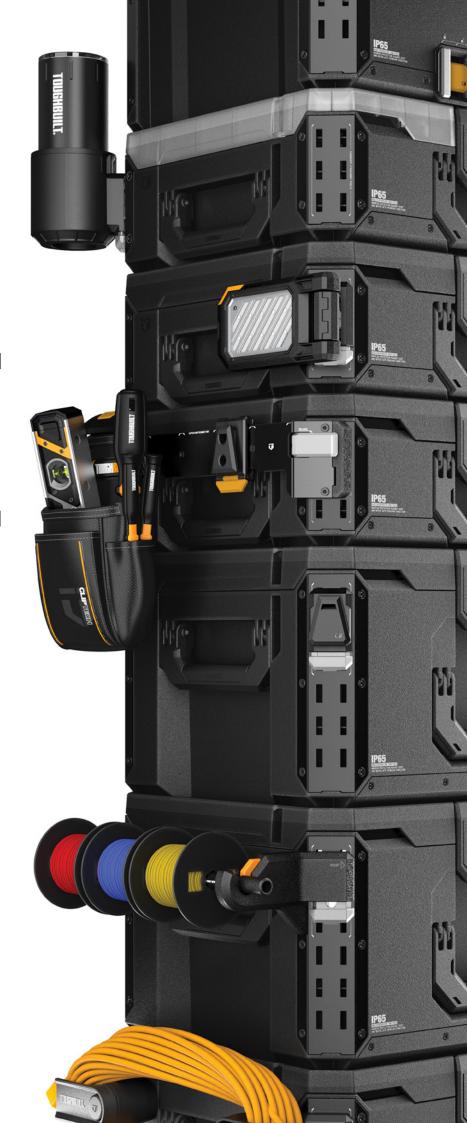

#### **05 QUICK-ATTACH ACCESSORIES**

Numerous tool-free, quick-release accessories attach to StackTech® to build a fully-customizable solution, tailored to every trade.

#### **OVER 25 PRODUCTS AVAILABLE IN 2024**

With an expansive range of compatible boxes, soft goods, and accessories, StackTech® is a cutting-edge system that delivers unlimited customization of its fully modular platform to compliment any trade.

**STACKTECH® BAR** 40.5 X 6 X 8 CM TB-B1-A-30

**ROLL HOLDER** 54 X 14.5 X 8 CM TB-B1-A-32

**3-PC STACKTECH® HUBS** TB-B1-A-50

CORD WRAP TB-B1-A-31

**LONG TOOL HOLDER** TB-B1-A-54