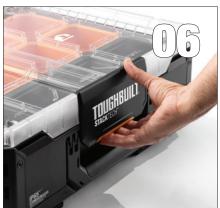

#### 06 CENTER LATCH

A robust center latch provides rapid access to tools and shuts the lid tight.