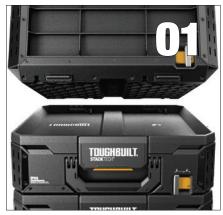

#### **01 INTUITIVE STACKING**

The self-aligning, nesting architecture makes stacking boxes fast and hassle-free.