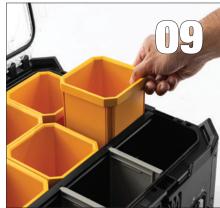

#### 09 INCLUDED INSIDE

Modular bins, trays or dividers are included in most StackTech® boxes to help Pros partition their space.