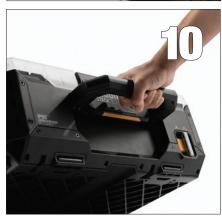

#### **10 STURDY. OVERSIZED HANDLES**

Robust front and side carry handles swing out for simple transportation and stacking.