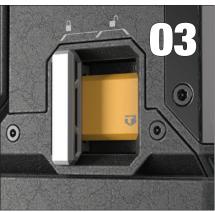

#### 03 CLEAR LOCK INDICATOR

The latch position clearly indicates when it's safe to transport.