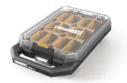

**LARGE TOOL BOX** 53 X 41 X 30 CM TB-B1-B-50

**TOOL BOX** 53 X 41 X 18 CM TB-B1-B-30

**XL 3-DRAWER TOOL BOX** 53 X 41 X 39 CM TB-B1-D-70-3

**1-DRAWER TOOL BOX** 53 X 41 X 22 CM TB-B1-D-30-1

**COMPACT TOOL BOX** 26.5 X 41 X 34.5 CM TB-B1-B-60C

**TOOL CRATE** 53 X 41 X 29 CM TB-B1-X-50