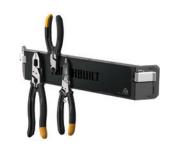

**STACKTECH® BAR** 40.5 X 6 X 8 CM TB-B1-A-30

**ROLL HOLDER** 54 X 14.5 X 8 CM TB-B1-A-32

**3-PC STACKTECH® HUBS** TB-B1-A-50

CORD WRAP TB-B1-A-31

**LONG TOOL HOLDER** TB-B1-A-54