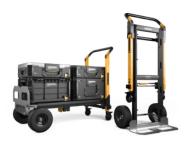

#### **14 SIMPLIFIED TRANSPORTATION**

ToughBuilt's category-leading mobility solutions provide a wide range of options to fit your needs and budget.

**ROLLING TOOL BOX** 56 X 50 X 66.5 CM TB-B1-B-70R

**XL TOOL BOX** 53 X 41 X 39.5 CM TB-B1-B-70

### **3-PC**

56 X 50 X 83 CM TB-B1S3-B70R

- Removable Telescopic Handle
- 9" All Terrain Wheels
- Reinforced Locking Points
- IP-65 Rated

**TOOL BOX** TB-B1-B-30

TB-B1-B-50

**ROLLING TOOL BOX** TB-B1-B-70R