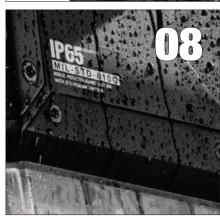

#### **08 IP65 DUST AND WATERPROOF**

A durable silicone gasket seals out dust and water to keep tools dry in harsh environments.