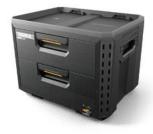

**LARGE TOOL BOX** 53 X 41 X 30 CM TB-B1-B-50

**TOOL BOX** 53 X 41 X 18 CM TB-B1-B-30

**XL 3-DRAWER TOOL BOX** 53 X 41 X 39 CM TB-B1-D-70-3

**1-DRAWER TOOL BOX** 53 X 41 X 22 CM TB-B1-D-30-1

**COMPACT TOOL BOX** 26.5 X 41 X 34.5 CM TB-B1-B-60C