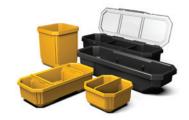

#### 09 INCLUDED INSIDE

Modular bins, trays or dividers are included in most StackTech® boxes to help Pros partition their space.

**ORGANIZER** 53 X 41 X 18.5 CM TB-B1-0-30

**LOW-PROFILE ORGANIZER** 53 X 47 X 9 CM TB-B1-0-10

COMPACT LOW-PROFILE ORGANIZER 26 X 47 X 9 CM TB-B1-0-10C

**WORK SURFACE** 53 X 41 X 5 CM TB-B1-A-10

**TOOL TOTE** 30 X 45 X 35 CM TB-B1-S-80C