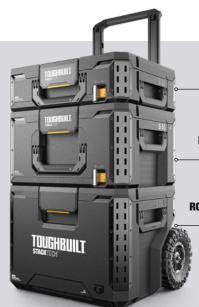

#### **14 SIMPLIFIED TRANSPORTATION**

ToughBuilt's category-leading mobility solutions provide a wide range of options to fit your needs and budget.

**ROLLING TOOL BOX** 56 X 50 X 66.5 CM TB-B1-B-70R

**XL TOOL BOX** 53 X 41 X 39.5 CM TB-B1-B-70

### **3-PC**

56 X 50 X 83 CM TB-B1S3-B70R

- Removable Telescopic Handle
- 9" All Terrain Wheels
- Reinforced Locking Points
- IP-65 Rated

**TOOL BOX** TB-B1-B-30

TB-B1-B-50

**ROLLING TOOL BOX** TB-B1-B-70R