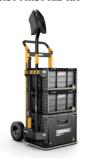

**COMPACT FIRST AID KIT** 

**LOW PROFILE FIRST AID KIT** 

**BOX FAN** 

HAND TRUCK

**2-IN-1 CONVERTIBLE HAND TRUCK** TB-B1-T-20

TRANSPORTER

STACKTECH® BINS

2 LB. ICE PACK