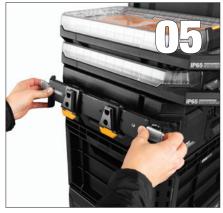

#### **05 QUICK-ATTACH ACCESSORIES**

Numerous tool-free, quick-release accessories attach to StackTech® to build a fully-customizable solution, tailored to every trade.