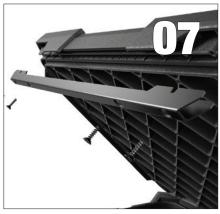

#### **07 STEEL-REINFORCED LIDS**

Engineered for fortified strength and increased durability.