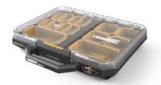

#### 09 INCLUDED INSIDE

Modular bins, trays or dividers are included in most StackTech® boxes to help Pros partition their space.

**LARGE TOOL BOX** 53 X 41 X 30 CM TB-B1-B-50

**TOOL BOX** 53 X 41 X 18 CM TB-B1-B-30

**XL 3-DRAWER TOOL BOX** 53 X 41 X 39 CM TB-B1-D-70-3

**1-DRAWER TOOL BOX** 53 X 41 X 22 CM TB-B1-D-30-1

**COMPACT TOOL BOX** 26.5 X 41 X 34.5 CM TB-B1-B-60C