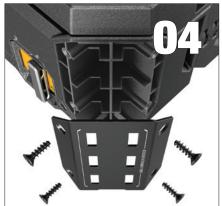

#### **04 ARMORED STEEL CORNERS**

Powder-coated, steel corners provide drop protection and added structural integrity.