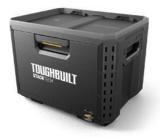

### **3-PC**

56 X 50 X 83 CM TB-B1S3-B70R

- Removable Telescopic Handle
- 9" All Terrain Wheels
- Reinforced Locking Points
- IP-65 Rated

**TOOL BOX** TB-B1-B-30

TB-B1-B-50

**ROLLING TOOL BOX** TB-B1-B-70R