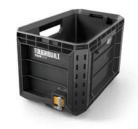

**LARGE TOOL BOX** 53 X 41 X 30 CM TB-B1-B-50

**TOOL BOX** 53 X 41 X 18 CM TB-B1-B-30

**XL 3-DRAWER TOOL BOX** 53 X 41 X 39 CM TB-B1-D-70-3

**1-DRAWER TOOL BOX** 53 X 41 X 22 CM TB-B1-D-30-1

**COMPACT TOOL BOX** 26.5 X 41 X 34.5 CM TB-B1-B-60C