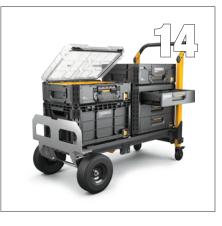

#### **14 SIMPLIFIED TRANSPORTATION**

ToughBuilt's category-leading mobility solutions provide a wide range of options to fit your needs and budget.

**ROLLING TOOL BOX** 56 X 50 X 66.5 CM TB-B1-B-70R

**XL TOOL BOX** 53 X 41 X 39.5 CM TB-B1-B-70

### **3-PC**

56 X 50 X 83 CM TB-B1S3-B70R

- Removable Telescopic Handle
- 9" All Terrain Wheels
- Reinforced Locking Points
- IP-65 Rated

**TOOL BOX** TB-B1-B-30

TB-B1-B-50

**ROLLING TOOL BOX** TB-B1-B-70R