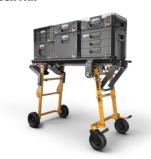

**TOOL BAG** 31 X 44 X 34 CM TB-B1-S-60C

**XL COOLER** 53 X 41 X 39.5 CM TB-B1-C-70

**COMPACT COOLER** 26 X 41 X 34 CM TB-B1-C-60C

**2-SHELF SYSTEM** 53 X 42 X 52 CM TB-B1S3-M-20

**4-WHEEL CART** 60 X 48 X 18 CM TB-B1-T-10