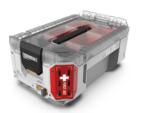

**COMPACT FIRST AID KIT** 

**LOW PROFILE FIRST AID KIT** 

**BOX FAN** 

HAND TRUCK

**2-IN-1 CONVERTIBLE HAND TRUCK** TB-B1-T-20

TRANSPORTER

STACKTECH® BINS

2 LB. ICE PACK