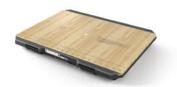

**ORGANIZER** 53 X 41 X 18.5 CM TB-B1-0-30

**LOW-PROFILE ORGANIZER** 53 X 47 X 9 CM TB-B1-0-10

COMPACT LOW-PROFILE ORGANIZER 26 X 47 X 9 CM TB-B1-0-10C

**WORK SURFACE** 53 X 41 X 5 CM TB-B1-A-10

**TOOL TOTE** 30 X 45 X 35 CM TB-B1-S-80C