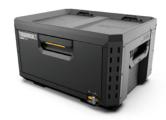

**LARGE TOOL BOX** 53 X 41 X 30 CM TB-B1-B-50

**TOOL BOX** 53 X 41 X 18 CM TB-B1-B-30

**XL 3-DRAWER TOOL BOX** 53 X 41 X 39 CM TB-B1-D-70-3

**1-DRAWER TOOL BOX** 53 X 41 X 22 CM TB-B1-D-30-1

**COMPACT TOOL BOX** 26.5 X 41 X 34.5 CM TB-B1-B-60C