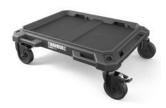

**TOOL BAG** 31 X 44 X 34 CM TB-B1-S-60C

**XL COOLER** 53 X 41 X 39.5 CM TB-B1-C-70

**COMPACT COOLER** 26 X 41 X 34 CM TB-B1-C-60C

**2-SHELF SYSTEM** 53 X 42 X 52 CM TB-B1S3-M-20

**4-WHEEL CART** 60 X 48 X 18 CM TB-B1-T-10