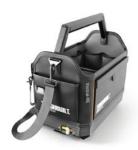

**ORGANIZER** 53 X 41 X 18.5 CM TB-B1-0-30

**LOW-PROFILE ORGANIZER** 53 X 47 X 9 CM TB-B1-0-10

COMPACT LOW-PROFILE ORGANIZER 26 X 47 X 9 CM TB-B1-0-10C

**WORK SURFACE** 53 X 41 X 5 CM TB-B1-A-10

**TOOL TOTE** 30 X 45 X 35 CM TB-B1-S-80C

**TOOL BAG** 31 X 44 X 34 CM TB-B1-S-60C

**XL COOLER** 53 X 41 X 39.5 CM TB-B1-C-70

**COMPACT COOLER** 26 X 41 X 34 CM TB-B1-C-60C

**2-SHELF SYSTEM** 53 X 42 X 52 CM TB-B1S3-M-20

**4-WHEEL CART** 60 X 48 X 18 CM TB-B1-T-10