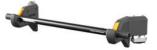

**STACKTECH® BAR** 40.5 X 6 X 8 CM TB-B1-A-30

**ROLL HOLDER** 54 X 14.5 X 8 CM TB-B1-A-32

**3-PC STACKTECH® HUBS** TB-B1-A-50

CORD WRAP TB-B1-A-31

**LONG TOOL HOLDER** TB-B1-A-54