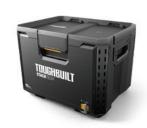

#### **14 SIMPLIFIED TRANSPORTATION**

ToughBuilt's category-leading mobility solutions provide a wide range of options to fit your needs and budget.

**ROLLING TOOL BOX** 56 X 50 X 66.5 CM TB-B1-B-70R

**XL TOOL BOX** 53 X 41 X 39.5 CM TB-B1-B-70

**LARGE TOOL BOX** 53 X 41 X 30 CM TB-B1-B-50

**TOOL BOX** 53 X 41 X 18 CM TB-B1-B-30

**XL 3-DRAWER TOOL BOX** 53 X 41 X 39 CM TB-B1-D-70-3

**1-DRAWER TOOL BOX** 53 X 41 X 22 CM TB-B1-D-30-1

**COMPACT TOOL BOX** 26.5 X 41 X 34.5 CM TB-B1-B-60C