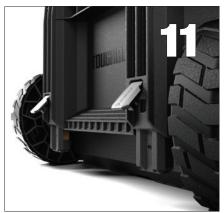

#### 11 QUICK-DETACH HANDLE

Telescoping handles on StackTech® rolling boxes detach rapidly using easy-release latches to fit under tonneau covers.