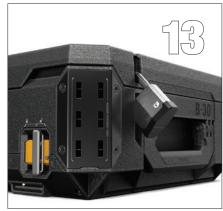

#### **13 DUAL LOCKING POINTS**

Two reinforced locking points increase security and accommodate most sizes and types of locks.