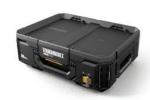

#### **14 SIMPLIFIED TRANSPORTATION**

ToughBuilt's category-leading mobility solutions provide a wide range of options to fit your needs and budget.

**ROLLING TOOL BOX** 56 X 50 X 66.5 CM TB-B1-B-70R

**XL TOOL BOX** 53 X 41 X 39.5 CM TB-B1-B-70

**LARGE TOOL BOX** 53 X 41 X 30 CM TB-B1-B-50

**TOOL BOX** 53 X 41 X 18 CM TB-B1-B-30

**XL 3-DRAWER TOOL BOX** 53 X 41 X 39 CM TB-B1-D-70-3

**1-DRAWER TOOL BOX** 53 X 41 X 22 CM TB-B1-D-30-1

**COMPACT TOOL BOX** 26.5 X 41 X 34.5 CM TB-B1-B-60C