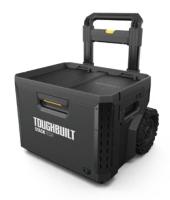

### **3-PC**

56 X 50 X 83 CM TB-B1S3-B70R

- Removable Telescopic Handle
- 9" All Terrain Wheels
- Reinforced Locking Points
- IP-65 Rated

**TOOL BOX** TB-B1-B-30

TB-B1-B-50

**ROLLING TOOL BOX** TB-B1-B-70R