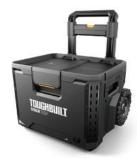

#### **14 SIMPLIFIED TRANSPORTATION**

ToughBuilt's category-leading mobility solutions provide a wide range of options to fit your needs and budget.

**ROLLING TOOL BOX** 56 X 50 X 66.5 CM TB-B1-B-70R

**XL TOOL BOX** 53 X 41 X 39.5 CM TB-B1-B-70

**LARGE TOOL BOX** 53 X 41 X 30 CM TB-B1-B-50

**TOOL BOX** 53 X 41 X 18 CM TB-B1-B-30

**XL 3-DRAWER TOOL BOX** 53 X 41 X 39 CM TB-B1-D-70-3

**1-DRAWER TOOL BOX** 53 X 41 X 22 CM TB-B1-D-30-1

**COMPACT TOOL BOX** 26.5 X 41 X 34.5 CM TB-B1-B-60C